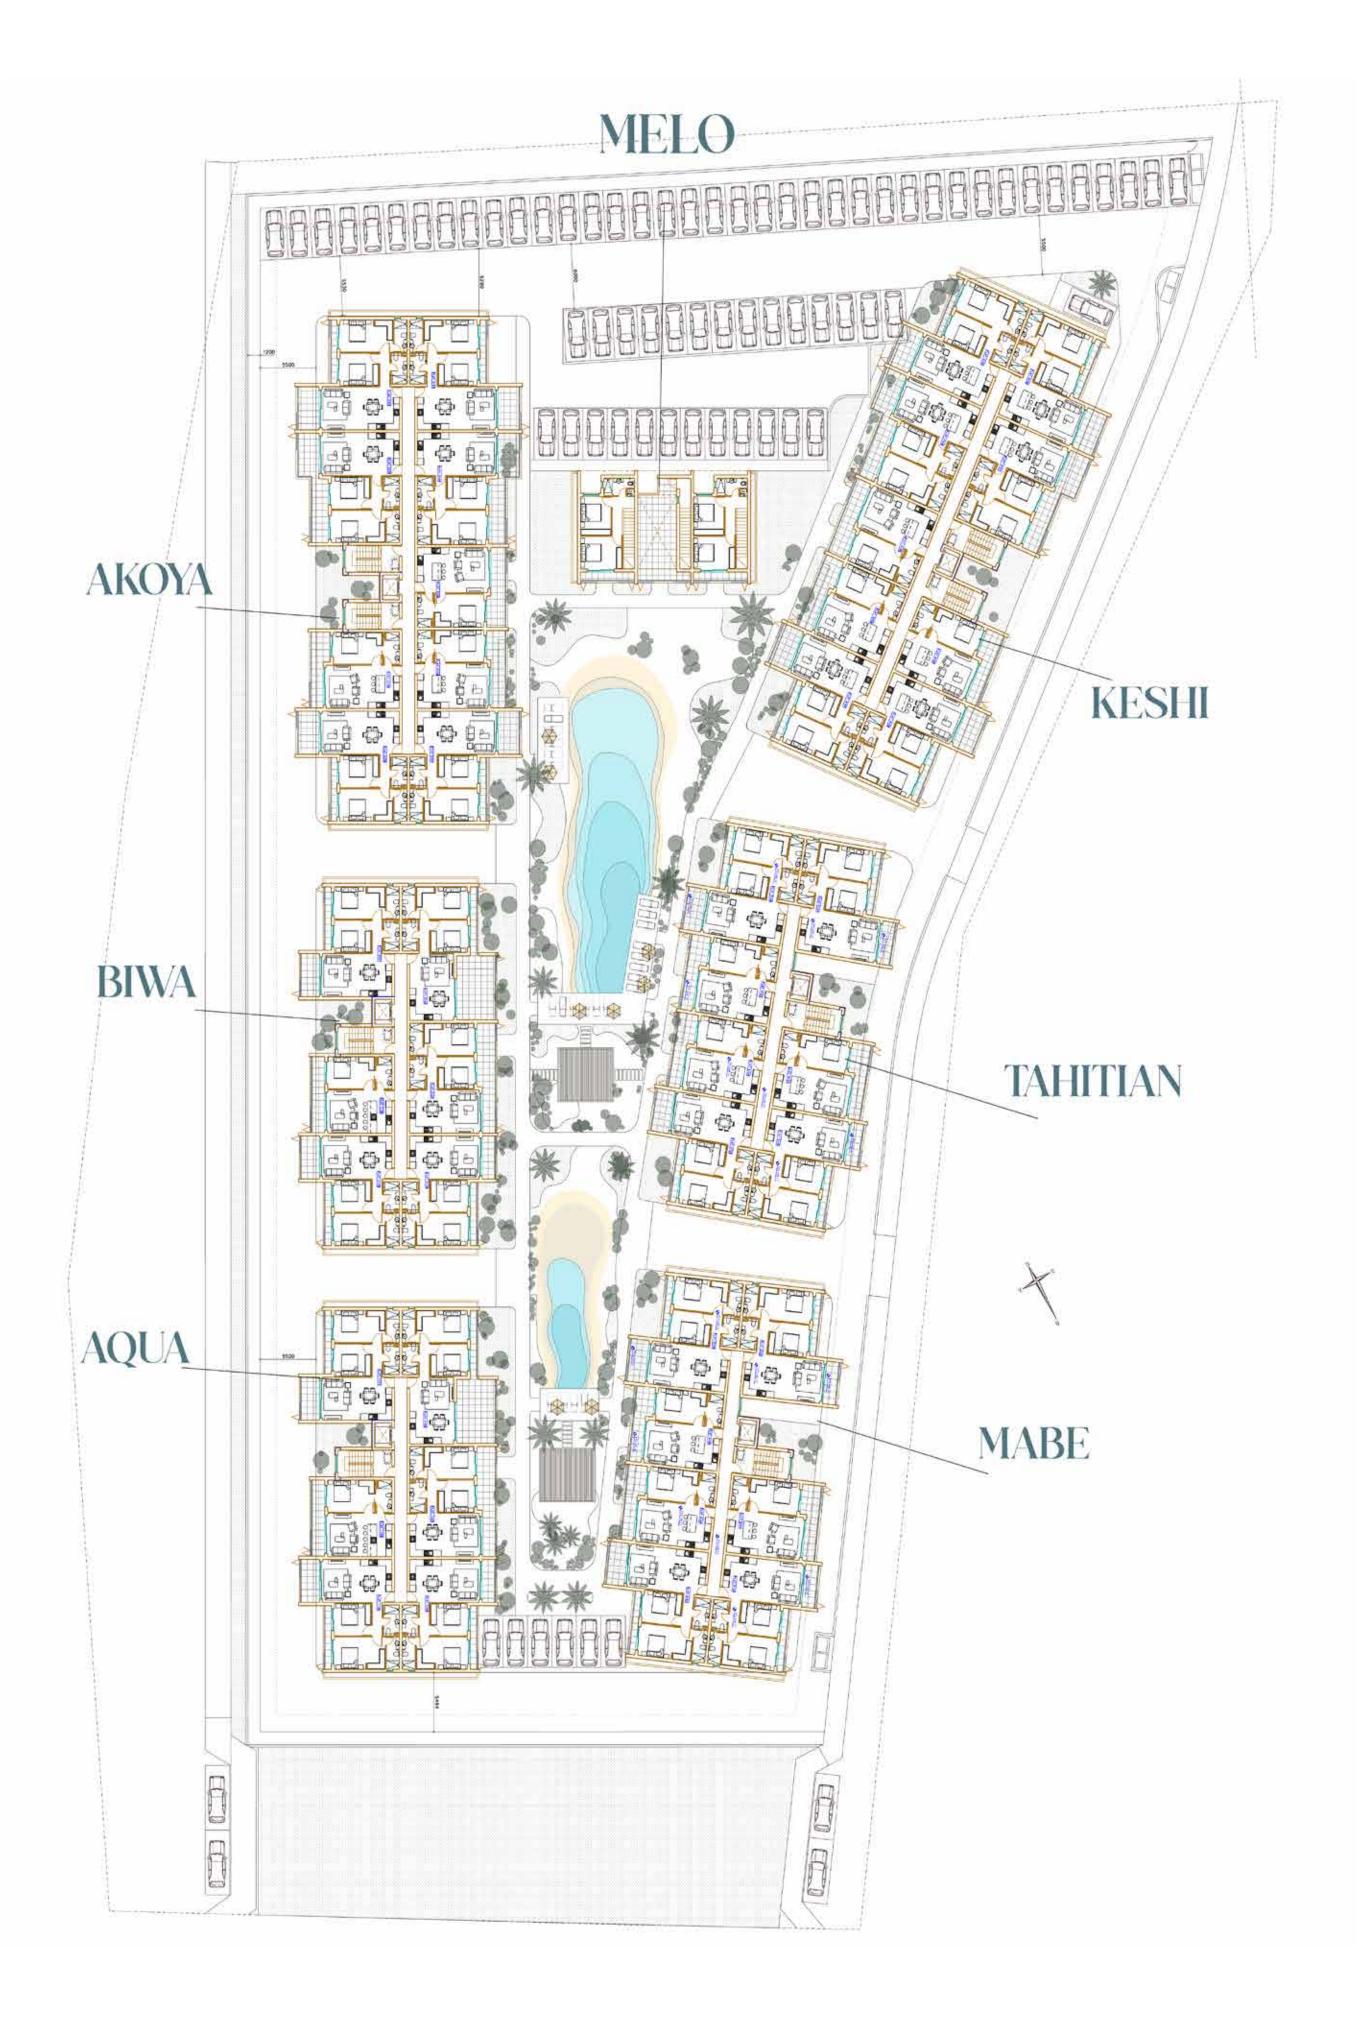

ION



- O Beach (4 min)
- O Schools (4 min)
- The British University of Central Lancashire (4 min)
- Services (5 min) (Restaurants, Pharmacies, Banks, Supermarkets)
- Parks (6 min)



- O Airport (17 min)
- Ayia Napa (25 min)
- Nicosia (40 min)
- Limassol (50 min)







### COMPOUND BUILDINGS





# EXTERIOR AND INTERIOR





#### Modern and elegant buildings.









#### Interior Design

The apartments are not furnished, but this is the look and feel of it.



#### Sleek, contemporary







#### Stylishly appointed **bathroom.**



#### **Fitness center** with a refreshing garden view.









# PROPERTY TYPES





**|=\_,** ]

**1 66** sqm avg















TYPE 1











**₩**3 **129** sqm **|=**, 3 avg





#### TYPE 2

\*Images for illustration purposes only

# MASTER PLAN



## COMPOUND FEATURES







# RETURNON 5-9%

Apartments with 1,2 and 3 bedrooms







DEVELOPED BY



#### www.reachrealestate.com