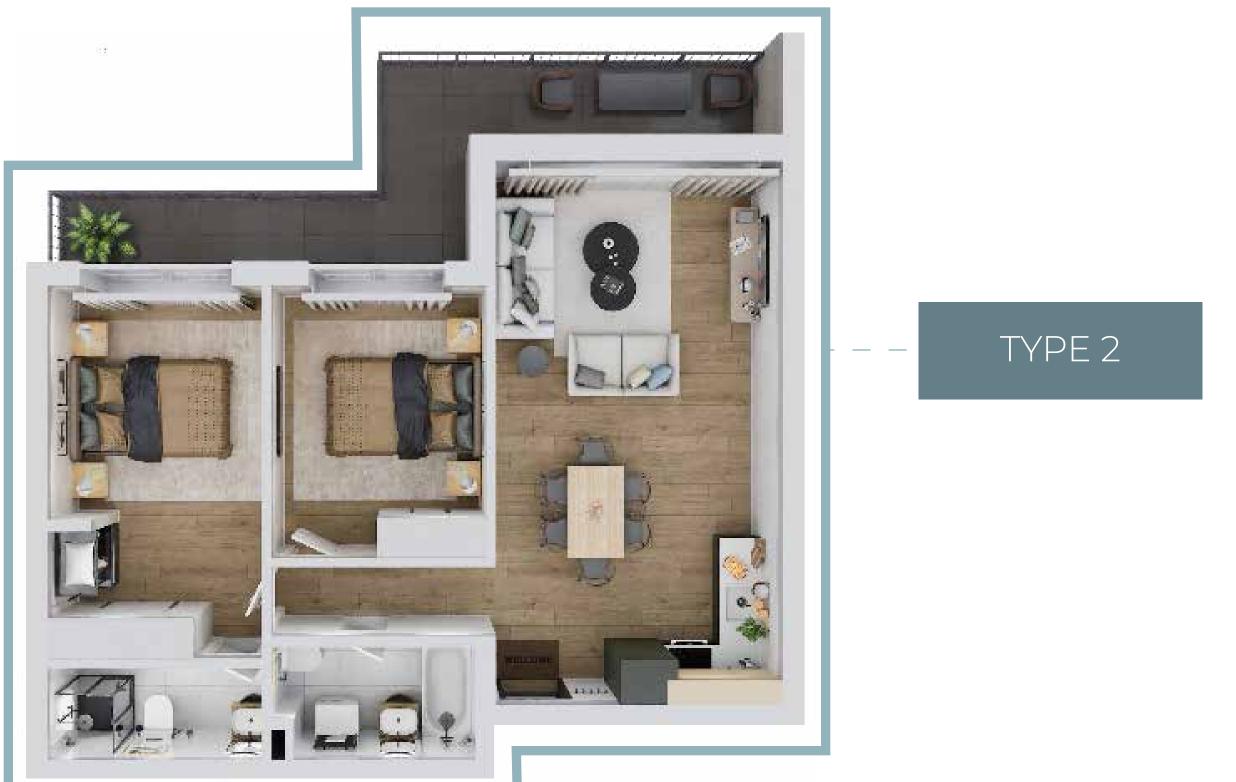

d resident Ο services.
- Only a four-minute drive to the beach. Ο
- Energy-efficient project. 0



### COMPOUND LOCATION



- O Beach (4 min)
- O Schools (4 min)
- The British University of Central Lancashire (4 min)
- Services (5 min) (Restaurants, Pharmacies, Banks, Supermarkets)
- Parks (6 min)



- O Airport (17 min)
- Ayia Napa (25 min)
- Nicosia (40 min)
- Limassol (50 min)







### COMPOUND BUILDINGS





# EXTERIOR AND INTERIOR





#### Modern and elegant buildings.









#### Interior Design

The apartments are not furnished, but this is the look and feel of it.



#### Sleek, contemporary







#### Stylishly appointed **bathroom.**



#### **Fitness center** with a refreshing garden view.









# PROPERTY TYPES





**|=\_,** ]

**1 66** sqm avg















TYPE 1











**₩**3 **129** sqm **|=**, 3 avg





#### TYPE 2

\*Images for illustration purposes only

# MASTER PLAN



## COMPOUND FEATURES







# RETURNON 5-9%

Apartments with 1,2 and 3 bedrooms







DEVELOPED BY



#### www.reachrealestate.com