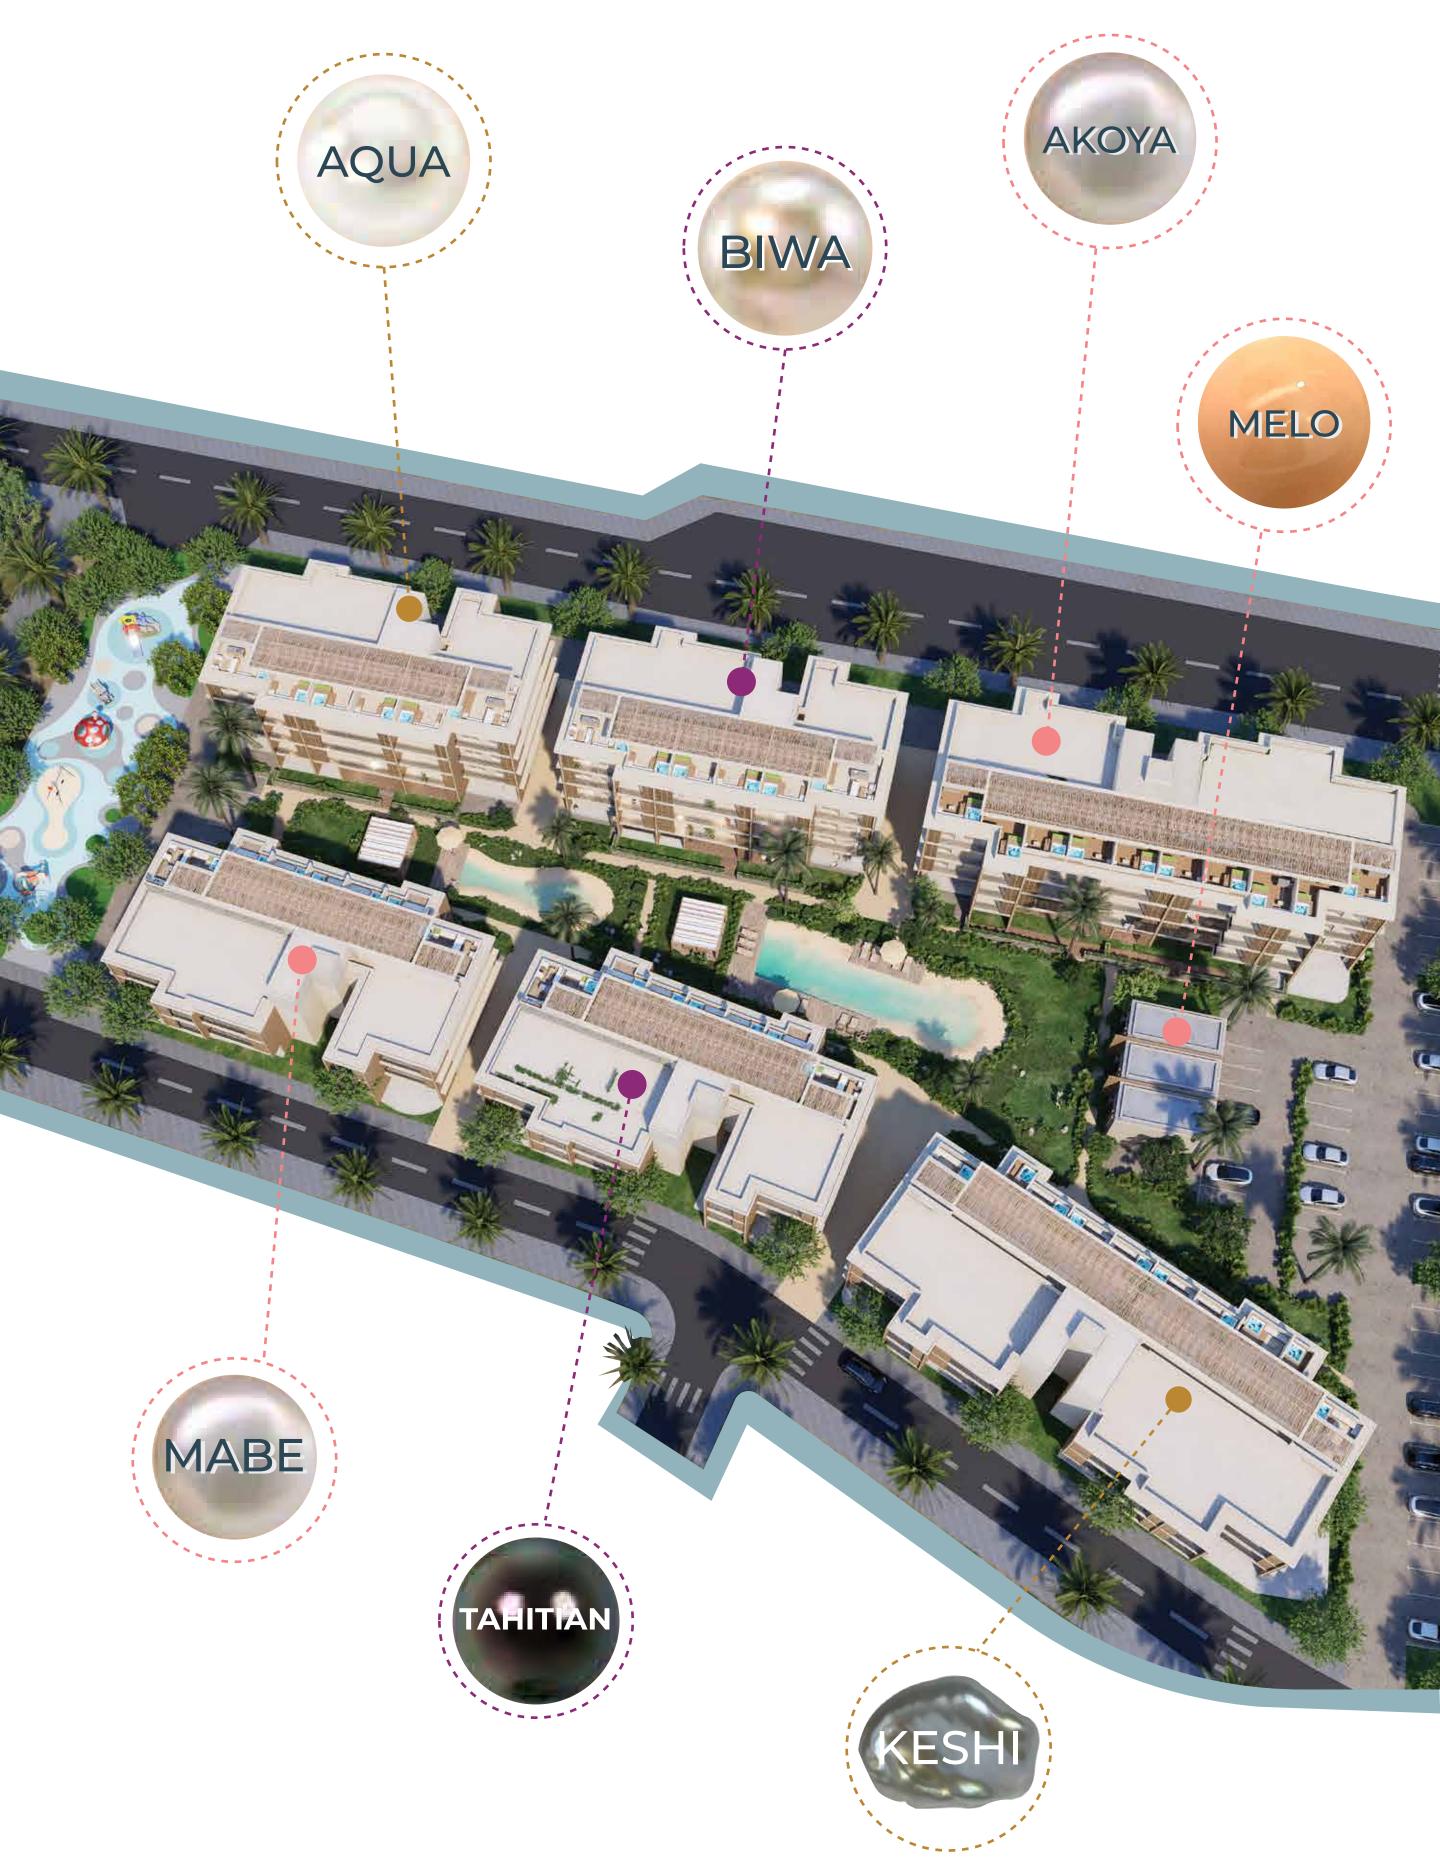

a" and "Land of Tomorrow".
- Main airport in Cyprus is located in Larnaca.
- A strategic location between cities in Cyprus.









- Gated compound in the Pyla area of Larnaca. Ο
- Residential facility with 1, 2, & 3 bedrooms. Ο
- Various amenities, such as: swimming pools, Ο gardens, playgrounds, gym and managed by proper facility management.
- High levels of safety, privacy, and resident Ο services.
- Only a four-minute drive to the beach. Ο
- Energy-efficient project. 0



### COMPOUND LOCATION



- O Beach (4 min)
- O Schools (4 min)
- The British University of Central Lancashire (4 min)
- Services (5 min) (Restaurants, Pharmacies, Banks, Supermarkets)
- Parks (6 min)



- O Airport (17 min)
- Ayia Napa (25 min)
- Nicosia (40 min)
- Limassol (50 min)







### COMPOUND BUILDINGS





# EXTERIOR AND INTERIOR





#### Modern and elegant buildings.









#### Interior Design

The apartments are not furnished, but this is the look and feel of it.



#### Sleek, contemporary







#### Stylishly appointed **bathroom.**



#### **Fitness center** with a refreshing garden view.









# PROPERTY TYPES





**|=\_,** ]

**1 66** sqm avg















TYPE 1











**₩**3 **129** sqm **|=**, 3 avg





#### TYPE 2

\*Images for illustration purposes only

# MASTER PLAN



## COMPOUND FEATURES







# RETURNON 5-9%

Apartments with 1,2 and 3 bedrooms







DEVELOPED BY



#### www.reachrealestate.com