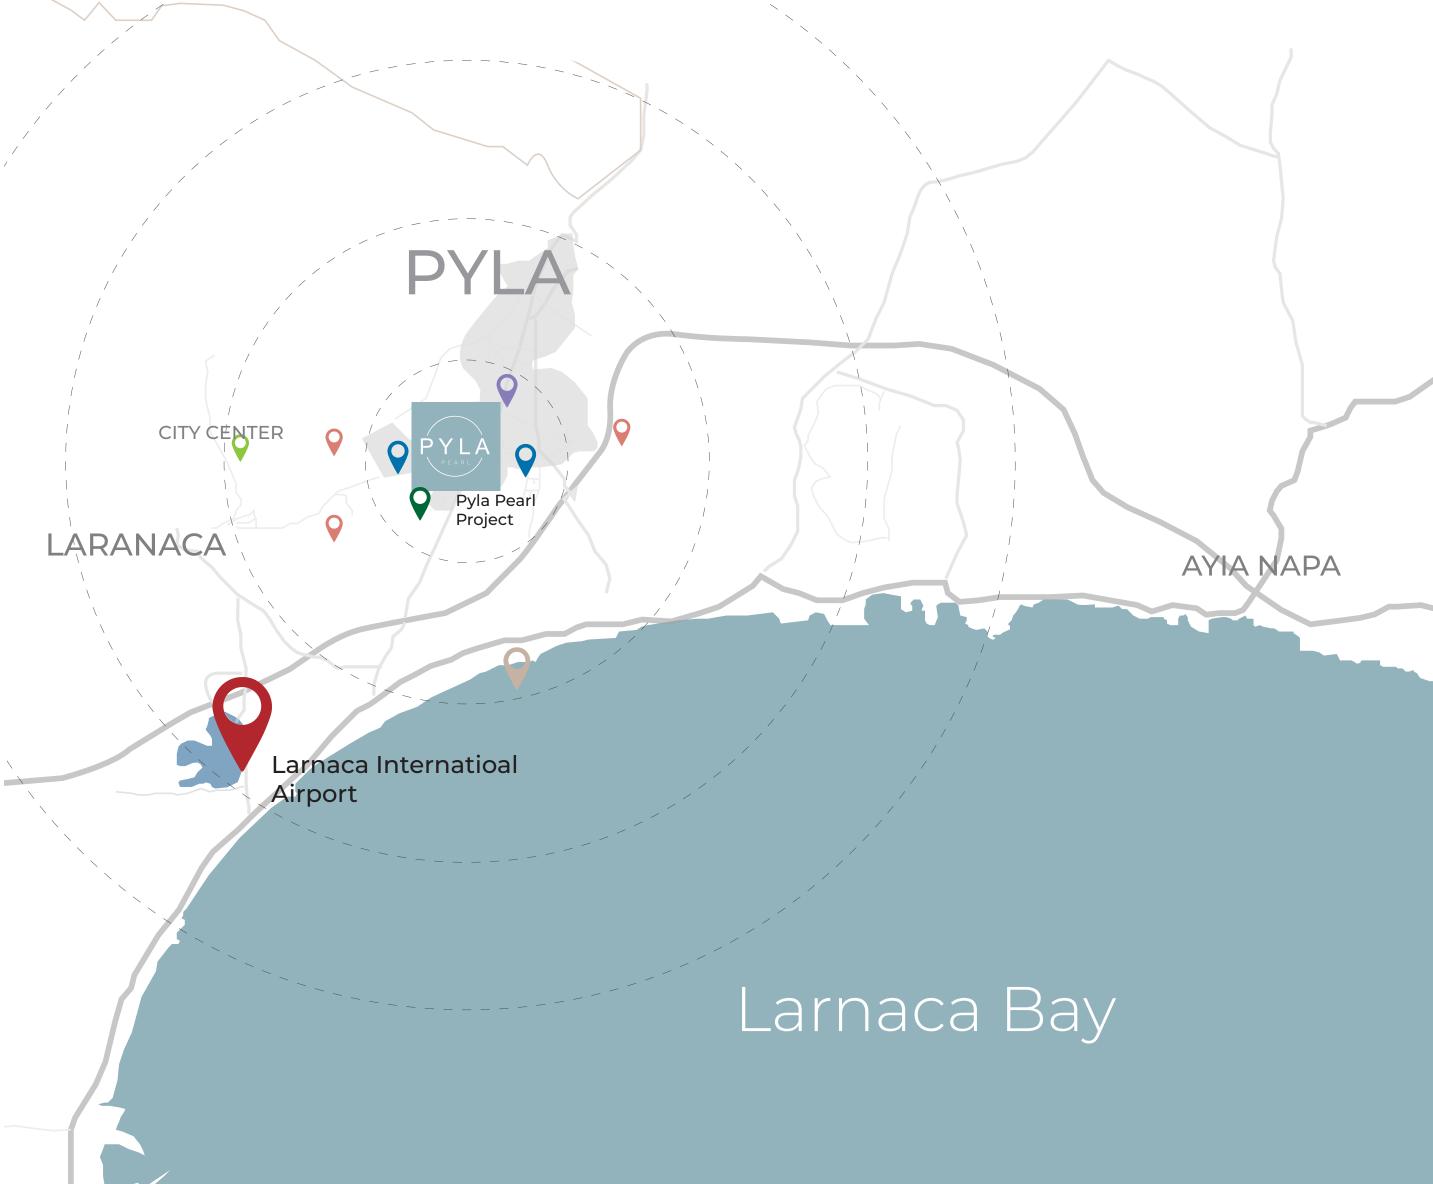

### COMPOUND LOCATION

- O Beach (4 min)
- O Schools (4 min)
- The British University of Central Lancashire (4 min)
- Services (5 min) (Restaurants, Pharmacies, Banks, Supermarkets)
- Parks (6 min)

- O Airport (17 min)
- Ayia Napa (25 min)
- Nicosia (40 min)
- Limassol (50 min)