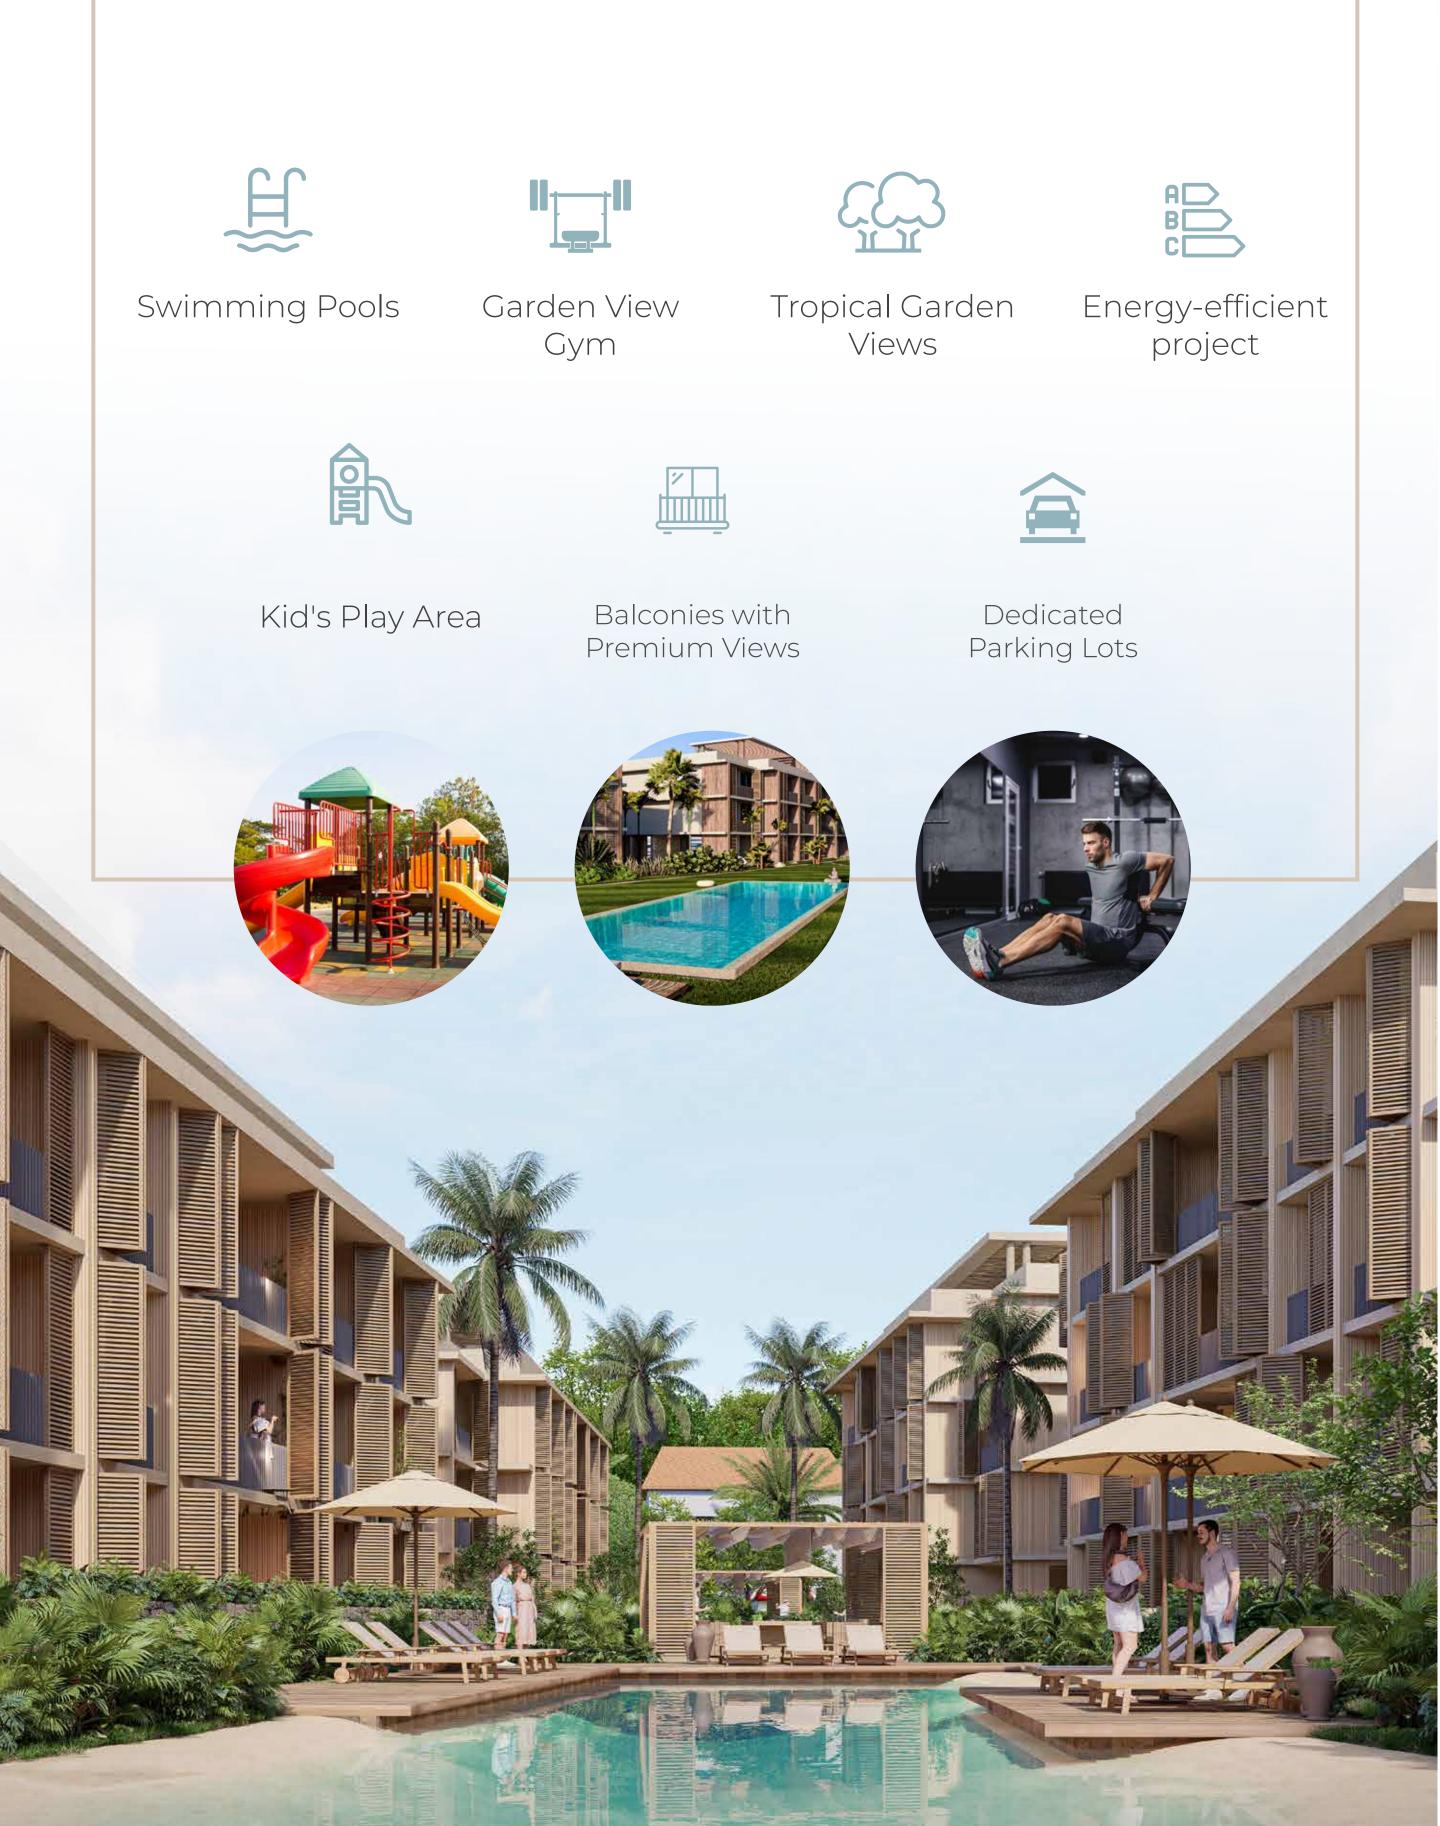

- Gated compound in the Pyla area of Larnaca. Ο
- Residential facility with 1, 2, & 3 bedrooms. Ο
- Various amenities, such as: swimming pools, Ο gardens, playgrounds, gym and managed by proper facility management.
- High levels of safety, privacy, and resident Ο services.
- Only a four-minute drive to the beach. Ο
- Energy-efficient project. 0

## COMPOUND FEATURES