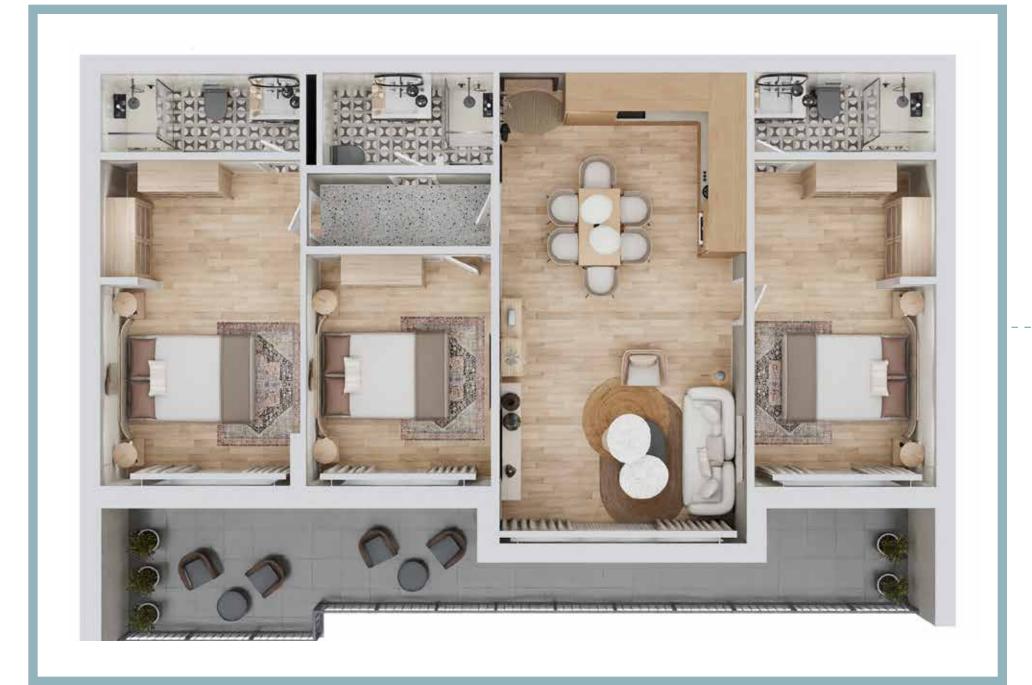

ive to the beach. Ο
- Energy-efficient project. 0



### COMPOUND LOCATION



- O Beach (4 min)
- O Schools (4 min)
- The British University of Central Lancashire (4 min)
- Services (5 min) (Restaurants, Pharmacies, Banks, Supermarkets)
- Parks (6 min)



- O Airport (17 min)
- Ayia Napa (25 min)
- Nicosia (40 min)
- Limassol (50 min)







### COMPOUND BUILDINGS





# EXTERIOR AND INTERIOR





#### Modern and elegant buildings.









#### Interior Design

The apartments are not furnished, but this is the look and feel of it.



#### Sleek, contemporary







#### Stylishly appointed **bathroom.**



#### **Fitness center** with a refreshing garden view.









# PROPERTY TYPES





**|=\_,** ]

**1 66** sqm avg















TYPE 1











**₩**3 **129** sqm **|=**, 3 avg





#### TYPE 2

\*Images for illustration purposes only

# MASTER PLAN



## COMPOUND FEATURES







# RETURNON 5-9%

Apartments with 1,2 and 3 bedrooms







DEVELOPED BY



#### www.reachrealestate.com