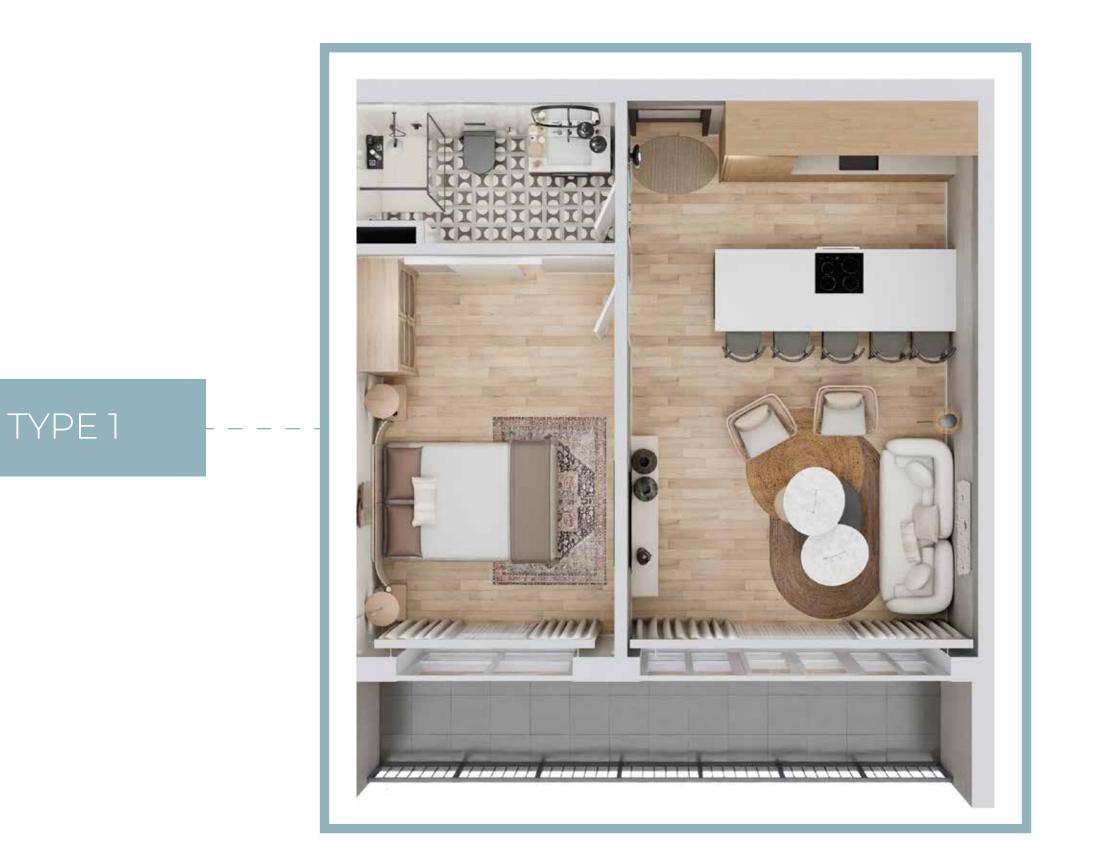

# PROPERTY TYPES

**|=\_,** ]

**1 66** sqm avg

TYPE 1

**₩**3 **129** sqm **|=**, 3 avg