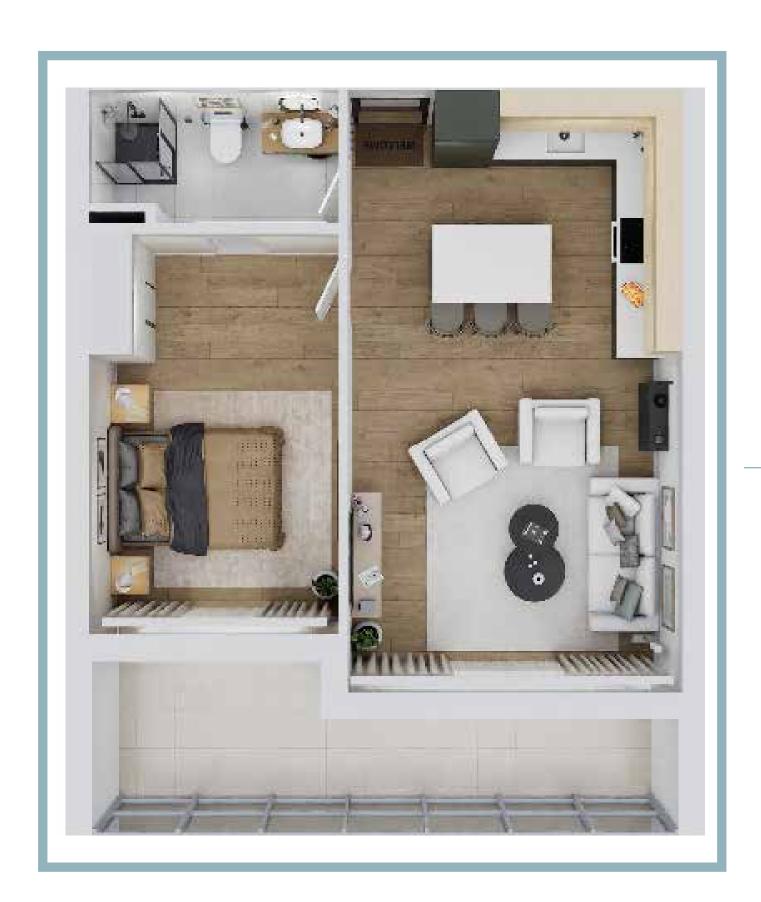

Energy-efficient project.
- O Close to the British University of Central Lancashire, with easy city center access.

## COMPOUND LOCATION



Locations and their proximity from the project:

- O Beach (4 min)
- O Schools (4 min)
- O The British University of Central Lancashire (4 min)
- O Services (5 min) (Restaurants, Pharmacies, Banks, Supermarkets)
- O Parks (6 min)

- O City Center (15 min)
- O Airport (17 min)
- Ayia Napa (25 min)
- Nicosia (40 min)
- Limassol (50 min)





#### COMPOUND BUILDINGS



# EXTERIOR ANDINERIOR



Modern and elegant buildings.







Sleek and contemporary bedroom design.



Beautifully designed living area.





Stylishly appointed bathroom.



Fitness
center with
a refreshing
garden view.







# PROPERTY TYPES



### BED ROOM



1 F 66 sqm avg



TYPE 1



TYPE 2

### BED ROOM



98 sqm



TYPE 1



TYPE 2

# S BED ROOM



**|=**| 3

<del>=</del> 3

avq

129 sqm



TYPE 1



TYPE 2

#### MASTER PLAN



## COMPOUND FEATURES









Garden View Gym



Tropical Garden Views



Energy-efficient project



Kid's Play Area



Balconies with Premium Views



Dedicated Parking Lots









EXPECTED

#### RETURNON INVESTMENT

AND THE RESERVENCE OF THE PARTY OF THE PARTY

## 5-9%

Apartments with 1,2 and 3 bedrooms



DEVELOPED BY



www.reachrealestate.com