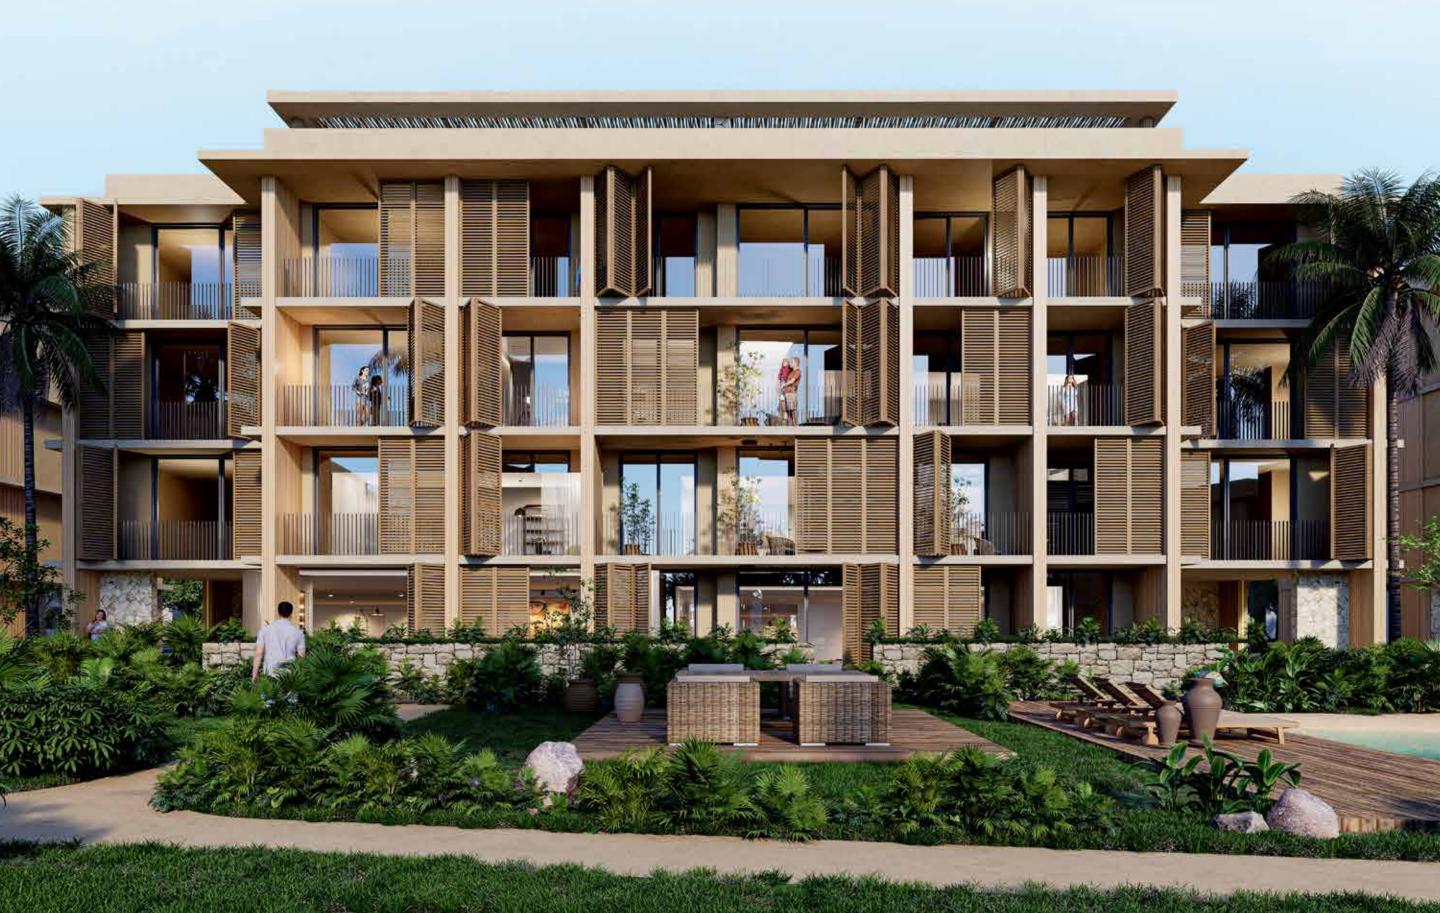

#### COMPOUND BUILDINGS

# EXTERIOR ANDINERIOR

Modern and elegant buildings.

Sleek and contemporary bedroom design.

Beautifully designed living area.

Stylishly appointed bathroom.

Fitness
center with
a refreshing
garden view.