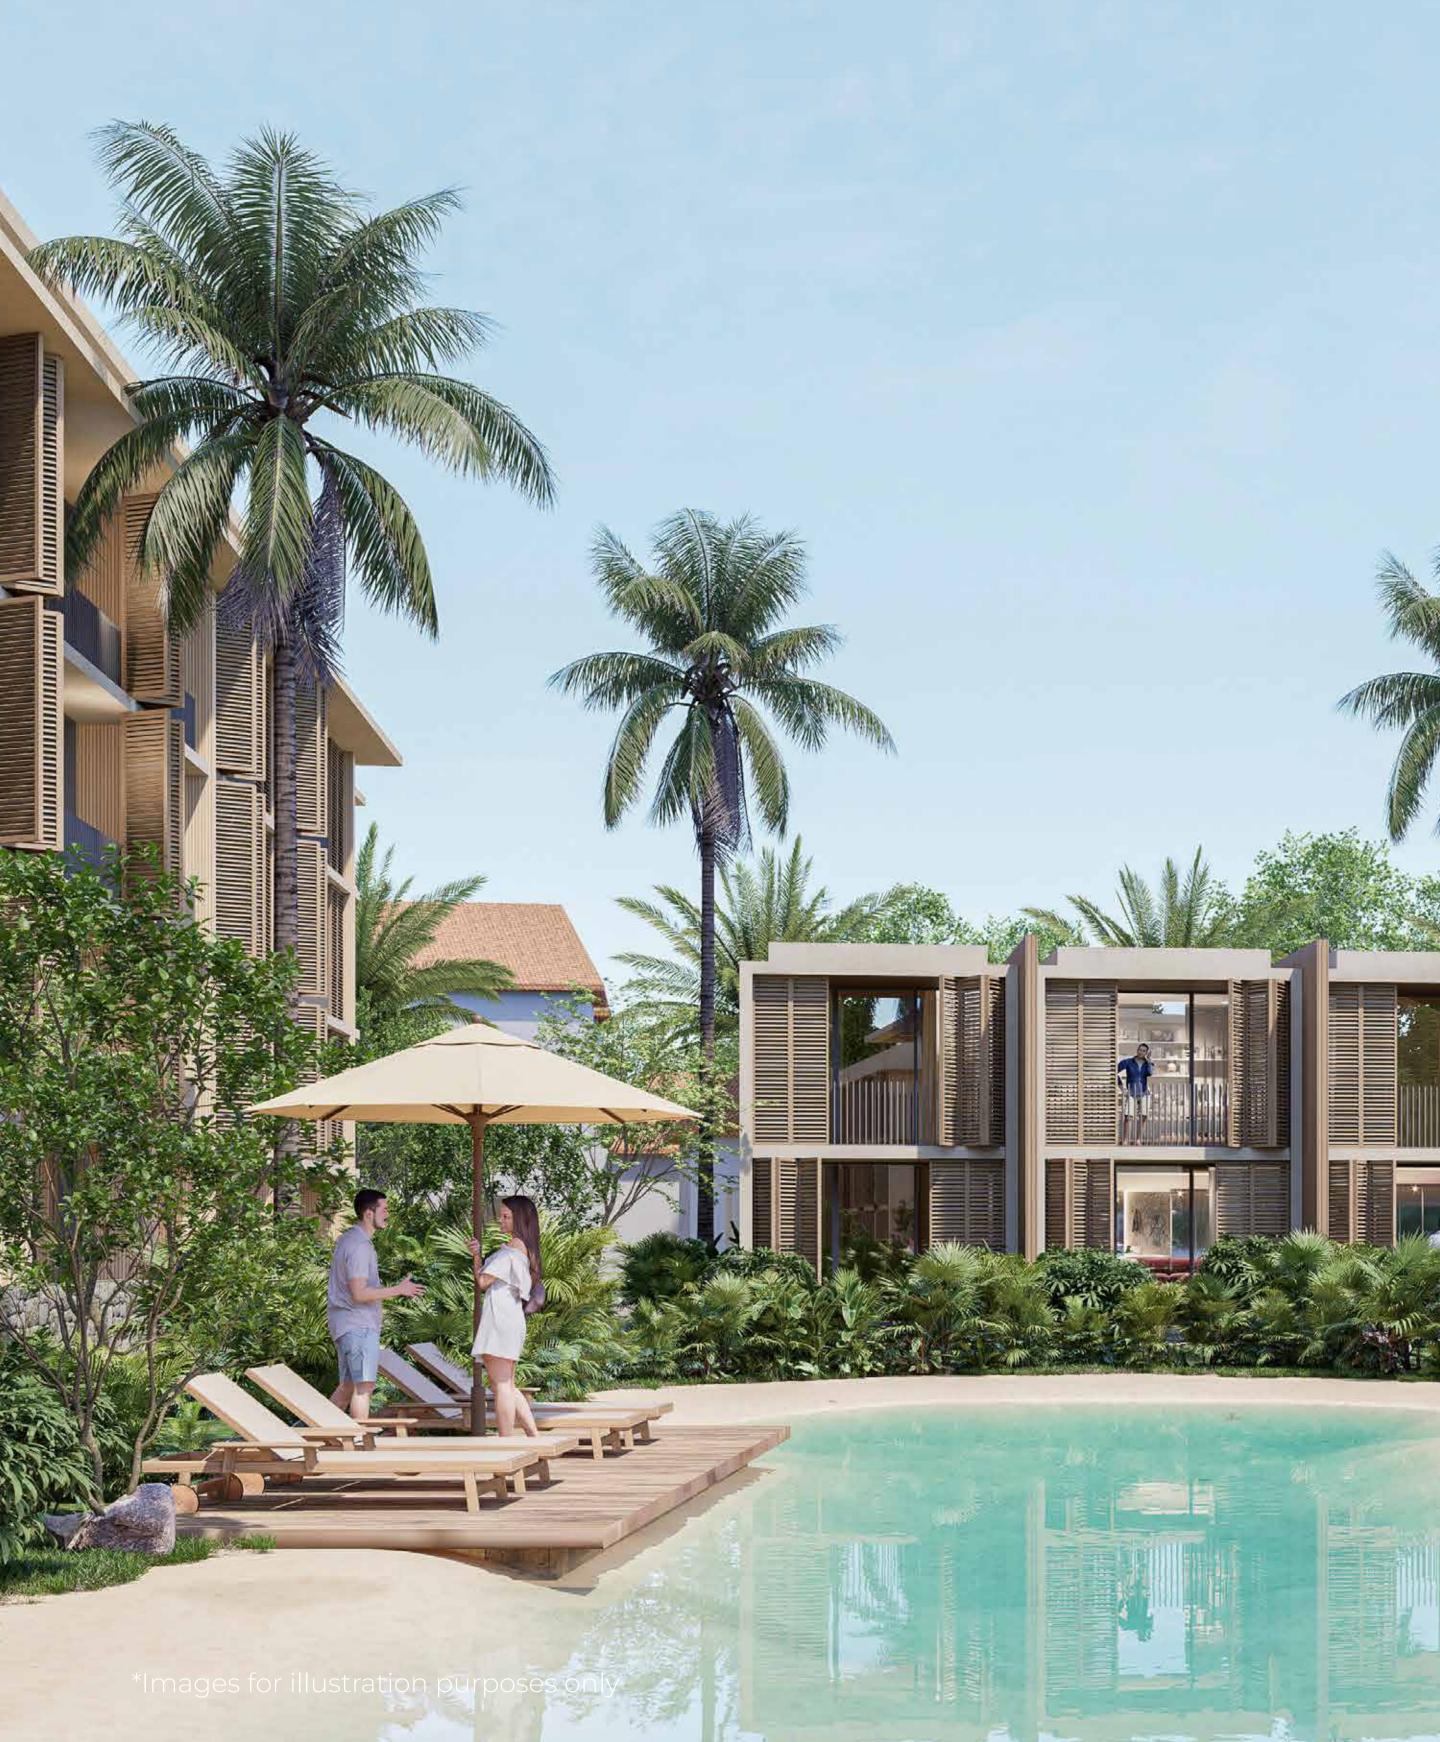

# EXTERIOR ANDINERIOR

Modern and elegant buildings.

Sleek and contemporary bedroom design.

Beautifully designed living area.

Stylishly appointed bathroom.

Fitness
center with
a refreshing
garden view.