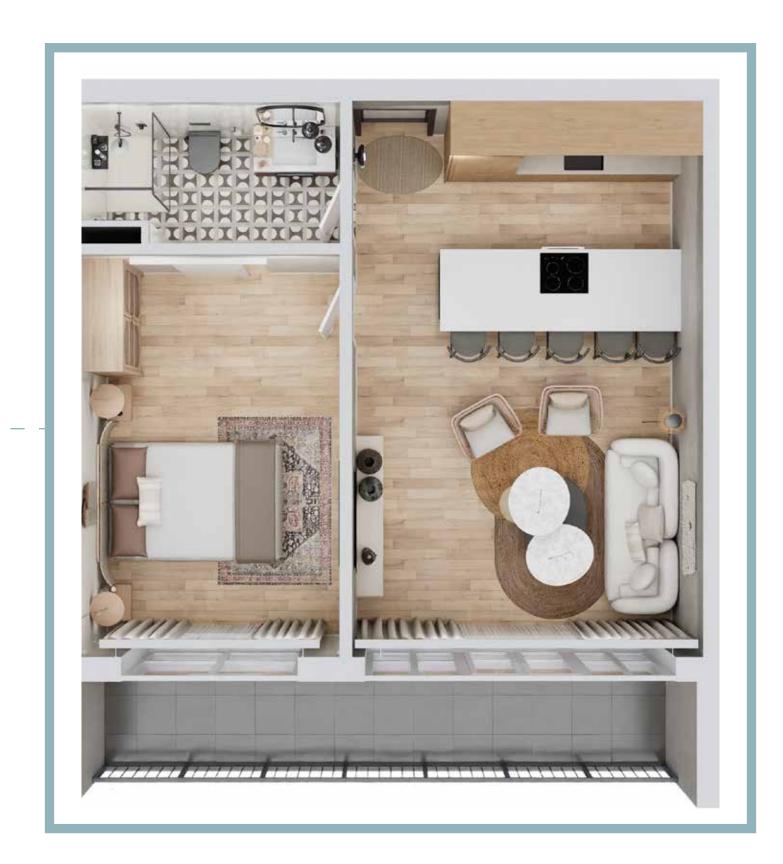

beach.
- Energy-efficient project.
- O Close to the British University of Central Lancashire, with easy city center access.

## COMPOUND LOCATION



Locations and their proximity from the project:

- O Beach (4 min)
- O Schools (4 min)
- O The British University of Central Lancashire (4 min)
- O Services (5 min) (Restaurants, Pharmacies, Banks, Supermarkets)
- O Parks (6 min)

- O City Center (15 min)
- O Airport (17 min)
- Ayia Napa (25 min)
- Nicosia (40 min)
- Limassol (50 min)





#### COMPOUND BUILDINGS



# EXTERIOR ANDINERIOR



Modern and elegant buildings.







Sleek and contemporary bedroom design.



Beautifully designed living area.





Stylishly appointed bathroom.



Fitness
center with
a refreshing
garden view.







# PROPERTY TYPES



### BED ROOM



1 F 66 sqm avg



TYPE 1



TYPE 2

### BED ROOM



98 sqm



TYPE 1



TYPE 2

# S BED ROOM



**|=**| 3

<del>=</del> 3

avq

129 sqm



TYPE 1



TYPE 2

#### MASTER PLAN



## COMPOUND FEATURES









Garden View Gym



Tropical Garden Views



Energy-efficient project



Kid's Play Area



Balconies with Premium Views



Dedicated Parking Lots









EXPECTED

#### RETURNON INVESTMENT

AND THE RESERVENCE OF THE PARTY OF THE PARTY

## 5-9%

Apartments with 1,2 and 3 bedrooms



DEVELOPED BY



www.reachrealestate.com