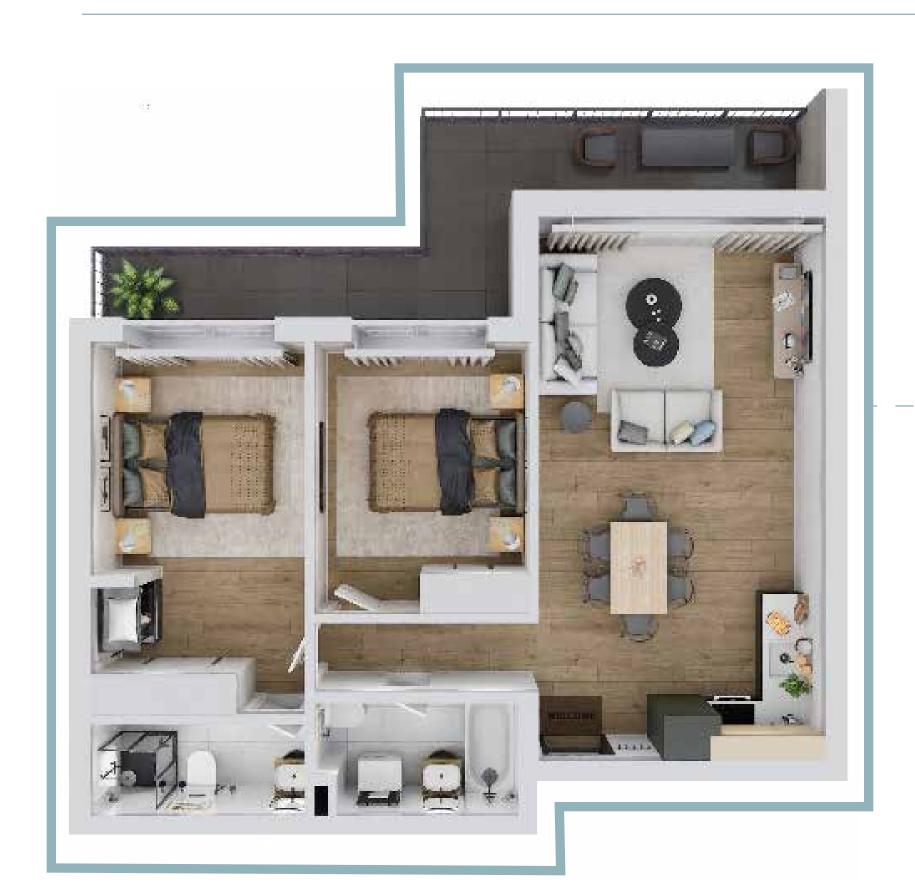

### BED ROOM

1 F 66 sqm avg

TYPE 1

TYPE 2

### BED ROOM

98 sqm

TYPE 1

TYPE 2