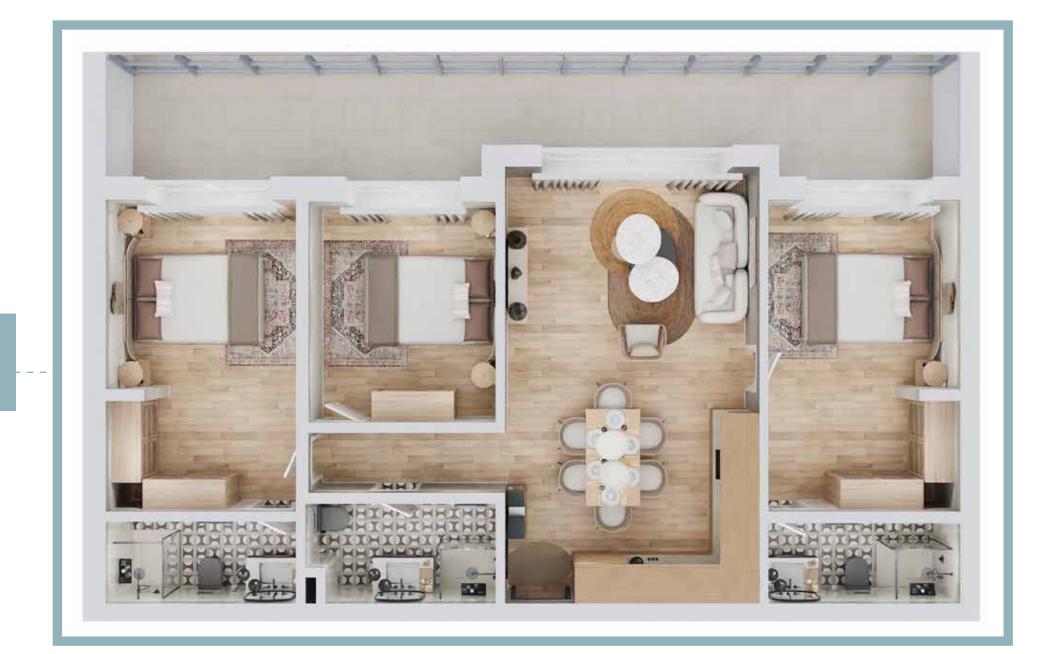

ss.

## COMPOUND LOCATION



Locations and their proximity from the project:

- O Beach (4 min)
- O Schools (4 min)
- O The British University of Central Lancashire (4 min)
- O Services (5 min) (Restaurants, Pharmacies, Banks, Supermarkets)
- O Parks (6 min)

- O City Center (15 min)
- O Airport (17 min)
- Ayia Napa (25 min)
- Nicosia (40 min)
- Limassol (50 min)





#### COMPOUND BUILDINGS



# EXTERIOR ANDINERIOR



Modern and elegant buildings.







Sleek and contemporary bedroom design.



Beautifully designed living area.





Stylishly appointed bathroom.



Fitness
center with
a refreshing
garden view.







# PROPERTY TYPES



### BED ROOM



1 F 66 sqm avg



TYPE 1



TYPE 2

### BED ROOM



98 sqm



TYPE 1



TYPE 2

# S BED ROOM



**|=**| 3

<del>=</del> 3

avq

129 sqm



TYPE 1



TYPE 2

#### MASTER PLAN



## COMPOUND FEATURES









Garden View Gym



Tropical Garden Views



Energy-efficient project



Kid's Play Area



Balconies with Premium Views



Dedicated Parking Lots









EXPECTED

#### RETURNON INVESTMENT

AND THE RESERVENCE OF THE PARTY OF THE PARTY

## 5-9%

Apartments with 1,2 and 3 bedrooms



DEVELOPED BY



www.reachrealestate.com