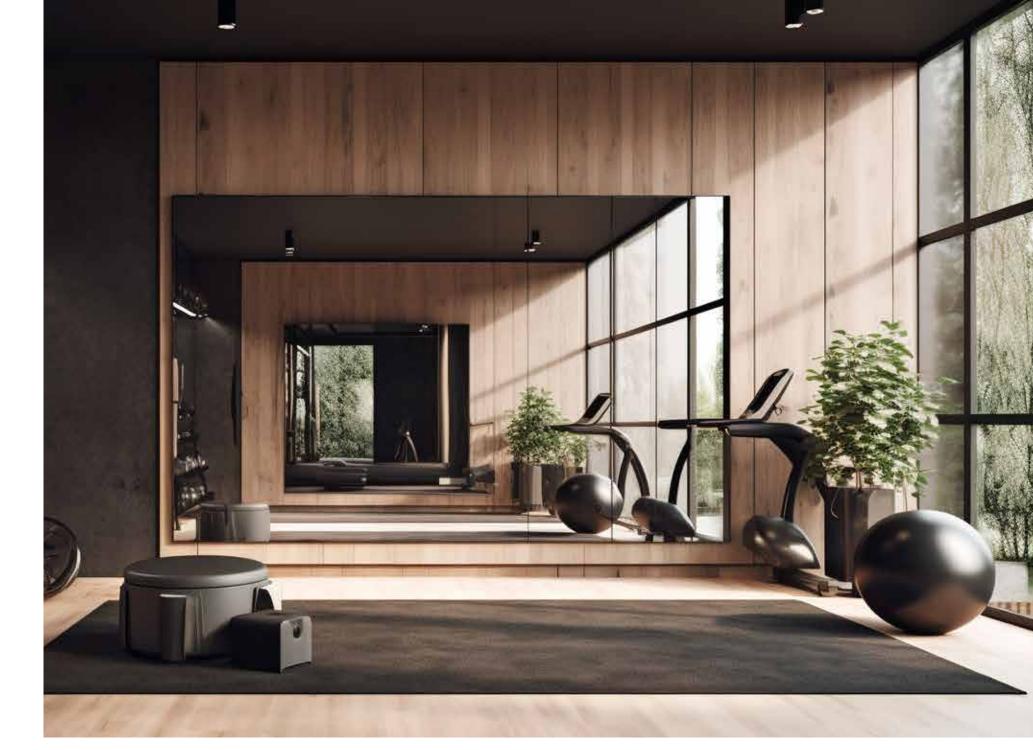

# EXTERIOR ANDINERIOR

Modern and elegant buildings.

Sleek and contemporary bedroom design.

Beautifully designed living area.

Stylishly appointed bathroom.

Fitness
center with
a refreshing
garden view.

## COMPOUND FEATURES

Garden View Gym

Tropical Garden Views

Energy-efficient project

Kid's Play Area

Balconies with Premium Views

Dedicated Parking Lots

EXPECTED