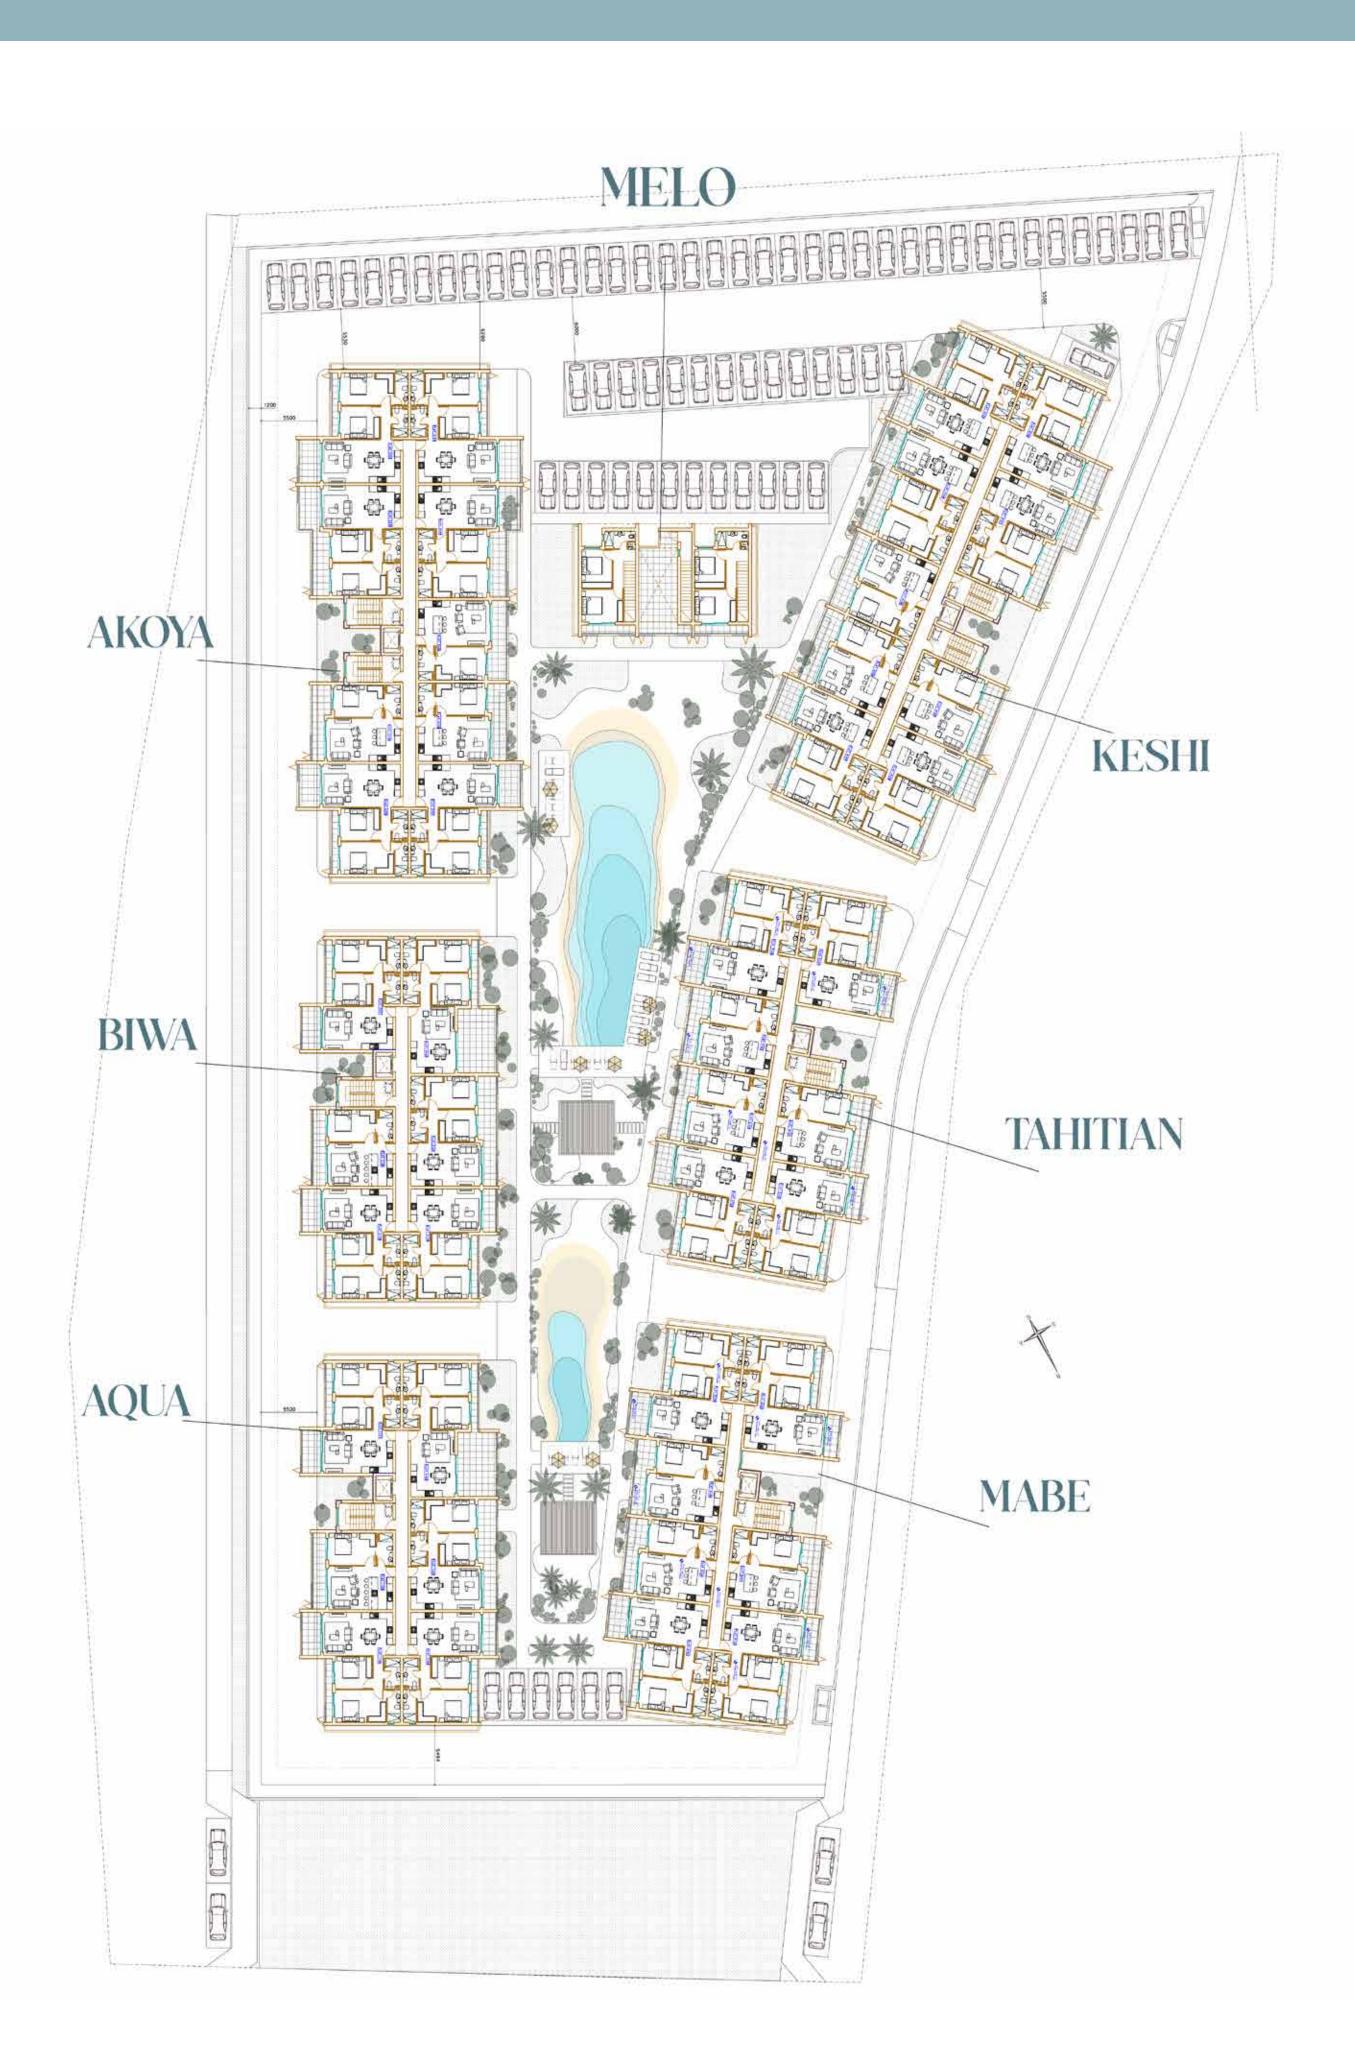

and their proximity from the project:

- O Beach (4 min)
- O Schools (4 min)
- O The British University of Central Lancashire (4 min)
- O Services (5 min) (Restaurants, Pharmacies, Banks, Supermarkets)
- O Parks (6 min)

- O City Center (15 min)
- O Airport (17 min)
- Ayia Napa (25 min)
- Nicosia (40 min)
- Limassol (50 min)





#### COMPOUND BUILDINGS



# EXTERIOR ANDINERIOR



Modern and elegant buildings.







Sleek and contemporary bedroom design.



Beautifully designed living area.





Stylishly appointed bathroom.



Fitness
center with
a refreshing
garden view.







# PROPERTY TYPES



### BED ROOM



1 F 66 sqm avg



TYPE 1



TYPE 2

### BED ROOM



98 sqm



TYPE 1



TYPE 2

# S BED ROOM



**|=**| 3

<del>=</del> 3

avq

129 sqm



TYPE 1



TYPE 2

#### MASTER PLAN



## COMPOUND FEATURES









Garden View Gym



Tropical Garden Views



Energy-efficient project



Kid's Play Area



Balconies with Premium Views



Dedicated Parking Lots









EXPECTED

#### RETURNON INVESTMENT

AND THE RESERVENCE OF THE PARTY OF THE PARTY

## 5-9%

Apartments with 1,2 and 3 bedrooms



DEVELOPED BY



www.reachrealestate.com