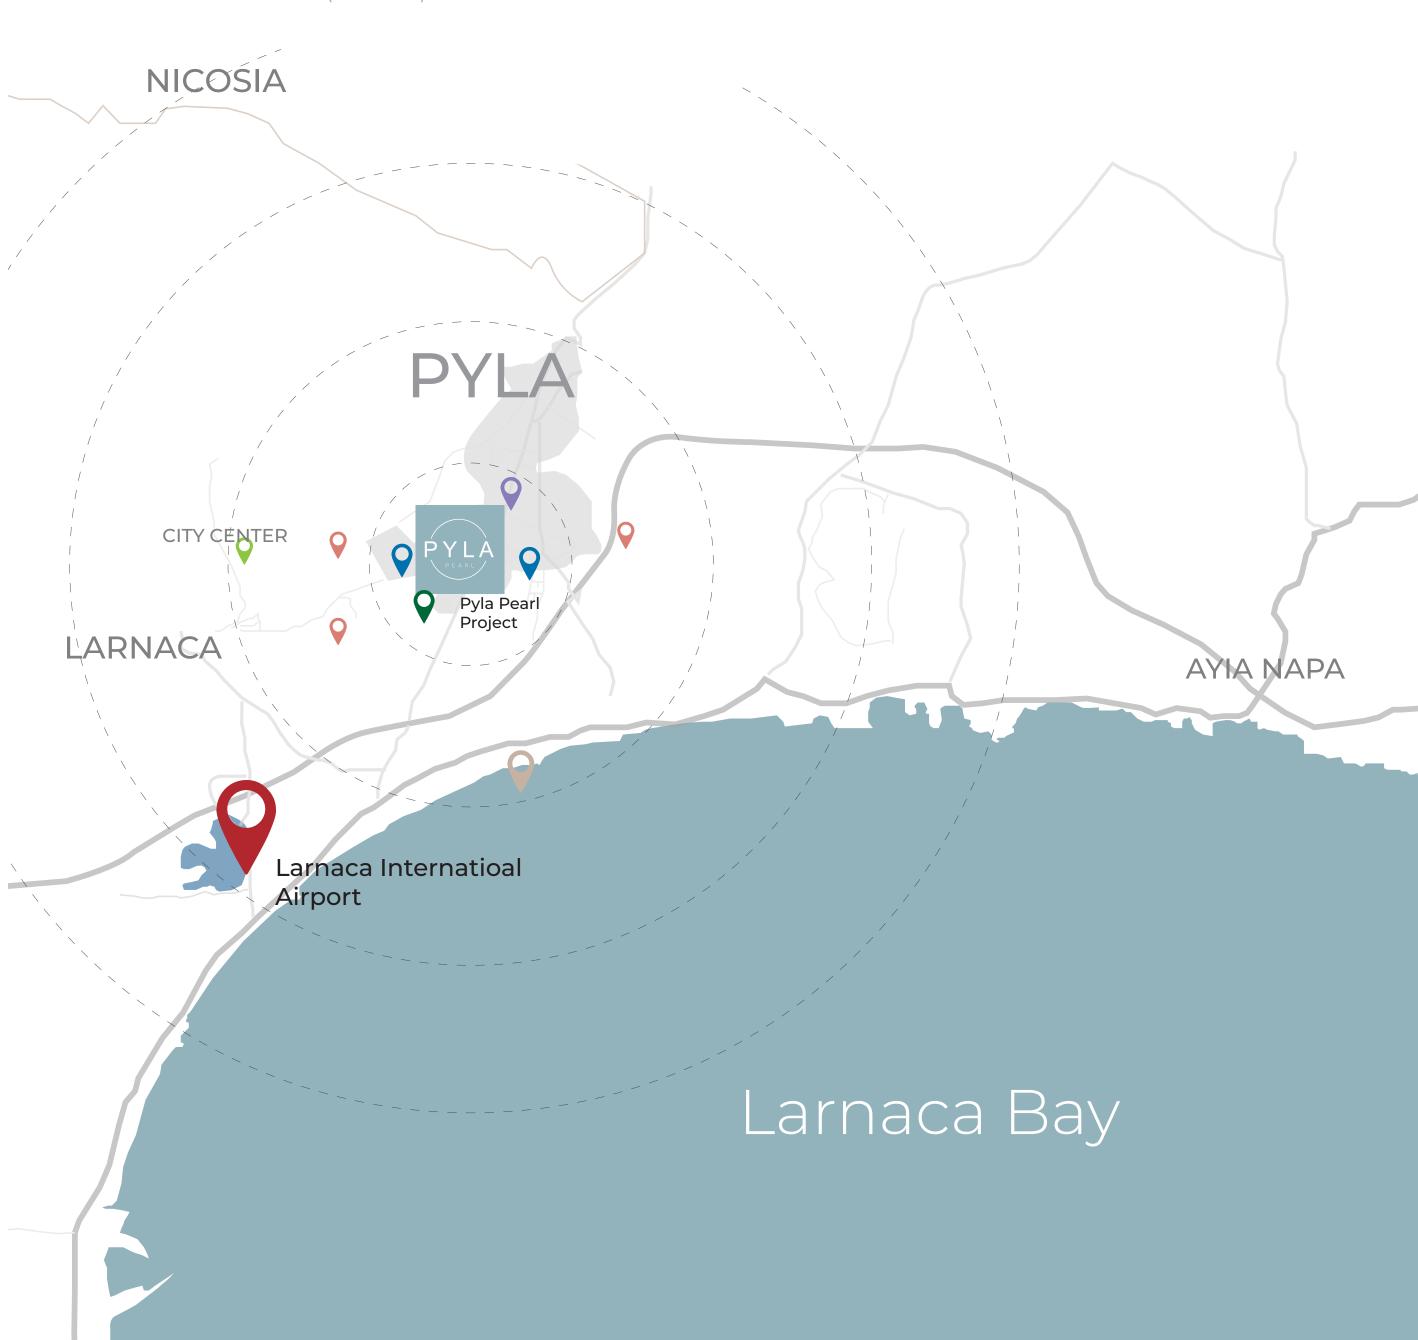

## COMPOUND LOCATION

Locations and their proximity from the project:

- O Beach (4 min)
- O Schools (4 min)
- O The British University of Central Lancashire (4 min)
- O Services (5 min) (Restaurants, Pharmacies, Banks, Supermarkets)
- O Parks (6 min)

- O City Center (15 min)
- O Airport (17 min)
- Ayia Napa (25 min)
- Nicosia (40 min)
- Limassol (50 min)