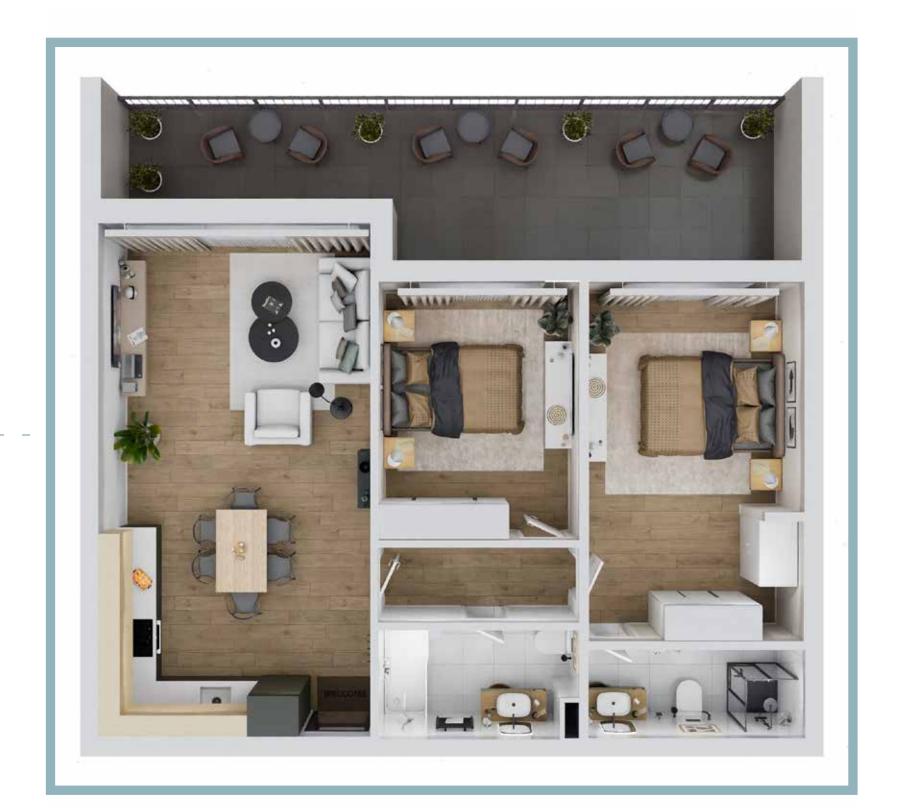

e to the British University of Central Lancashire, with easy city center access.

## COMPOUND LOCATION



Locations and their proximity from the project:

- O Beach (4 min)
- O Schools (4 min)
- O The British University of Central Lancashire (4 min)
- O Services (5 min) (Restaurants, Pharmacies, Banks, Supermarkets)
- O Parks (6 min)

- O City Center (15 min)
- O Airport (17 min)
- Ayia Napa (25 min)
- Nicosia (40 min)
- Limassol (50 min)





#### COMPOUND BUILDINGS



# EXTERIOR ANDINERIOR



Modern and elegant buildings.







Sleek and contemporary bedroom design.



Beautifully designed living area.





Stylishly appointed bathroom.



Fitness
center with
a refreshing
garden view.







# PROPERTY TYPES



### BED ROOM



1 F 66 sqm avg



TYPE 1



TYPE 2

### BED ROOM



98 sqm



TYPE 1



TYPE 2

# S BED ROOM



**|=**| 3

<del>=</del> 3

avq

129 sqm



TYPE 1



TYPE 2

#### MASTER PLAN



## COMPOUND FEATURES









Garden View Gym



Tropical Garden Views



Energy-efficient project



Kid's Play Area



Balconies with Premium Views



Dedicated Parking Lots









EXPECTED

#### RETURNON INVESTMENT

AND THE RESERVENCE OF THE PARTY OF THE PARTY

## 5-9%

Apartments with 1,2 and 3 bedrooms



DEVELOPED BY



www.reachrealestate.com