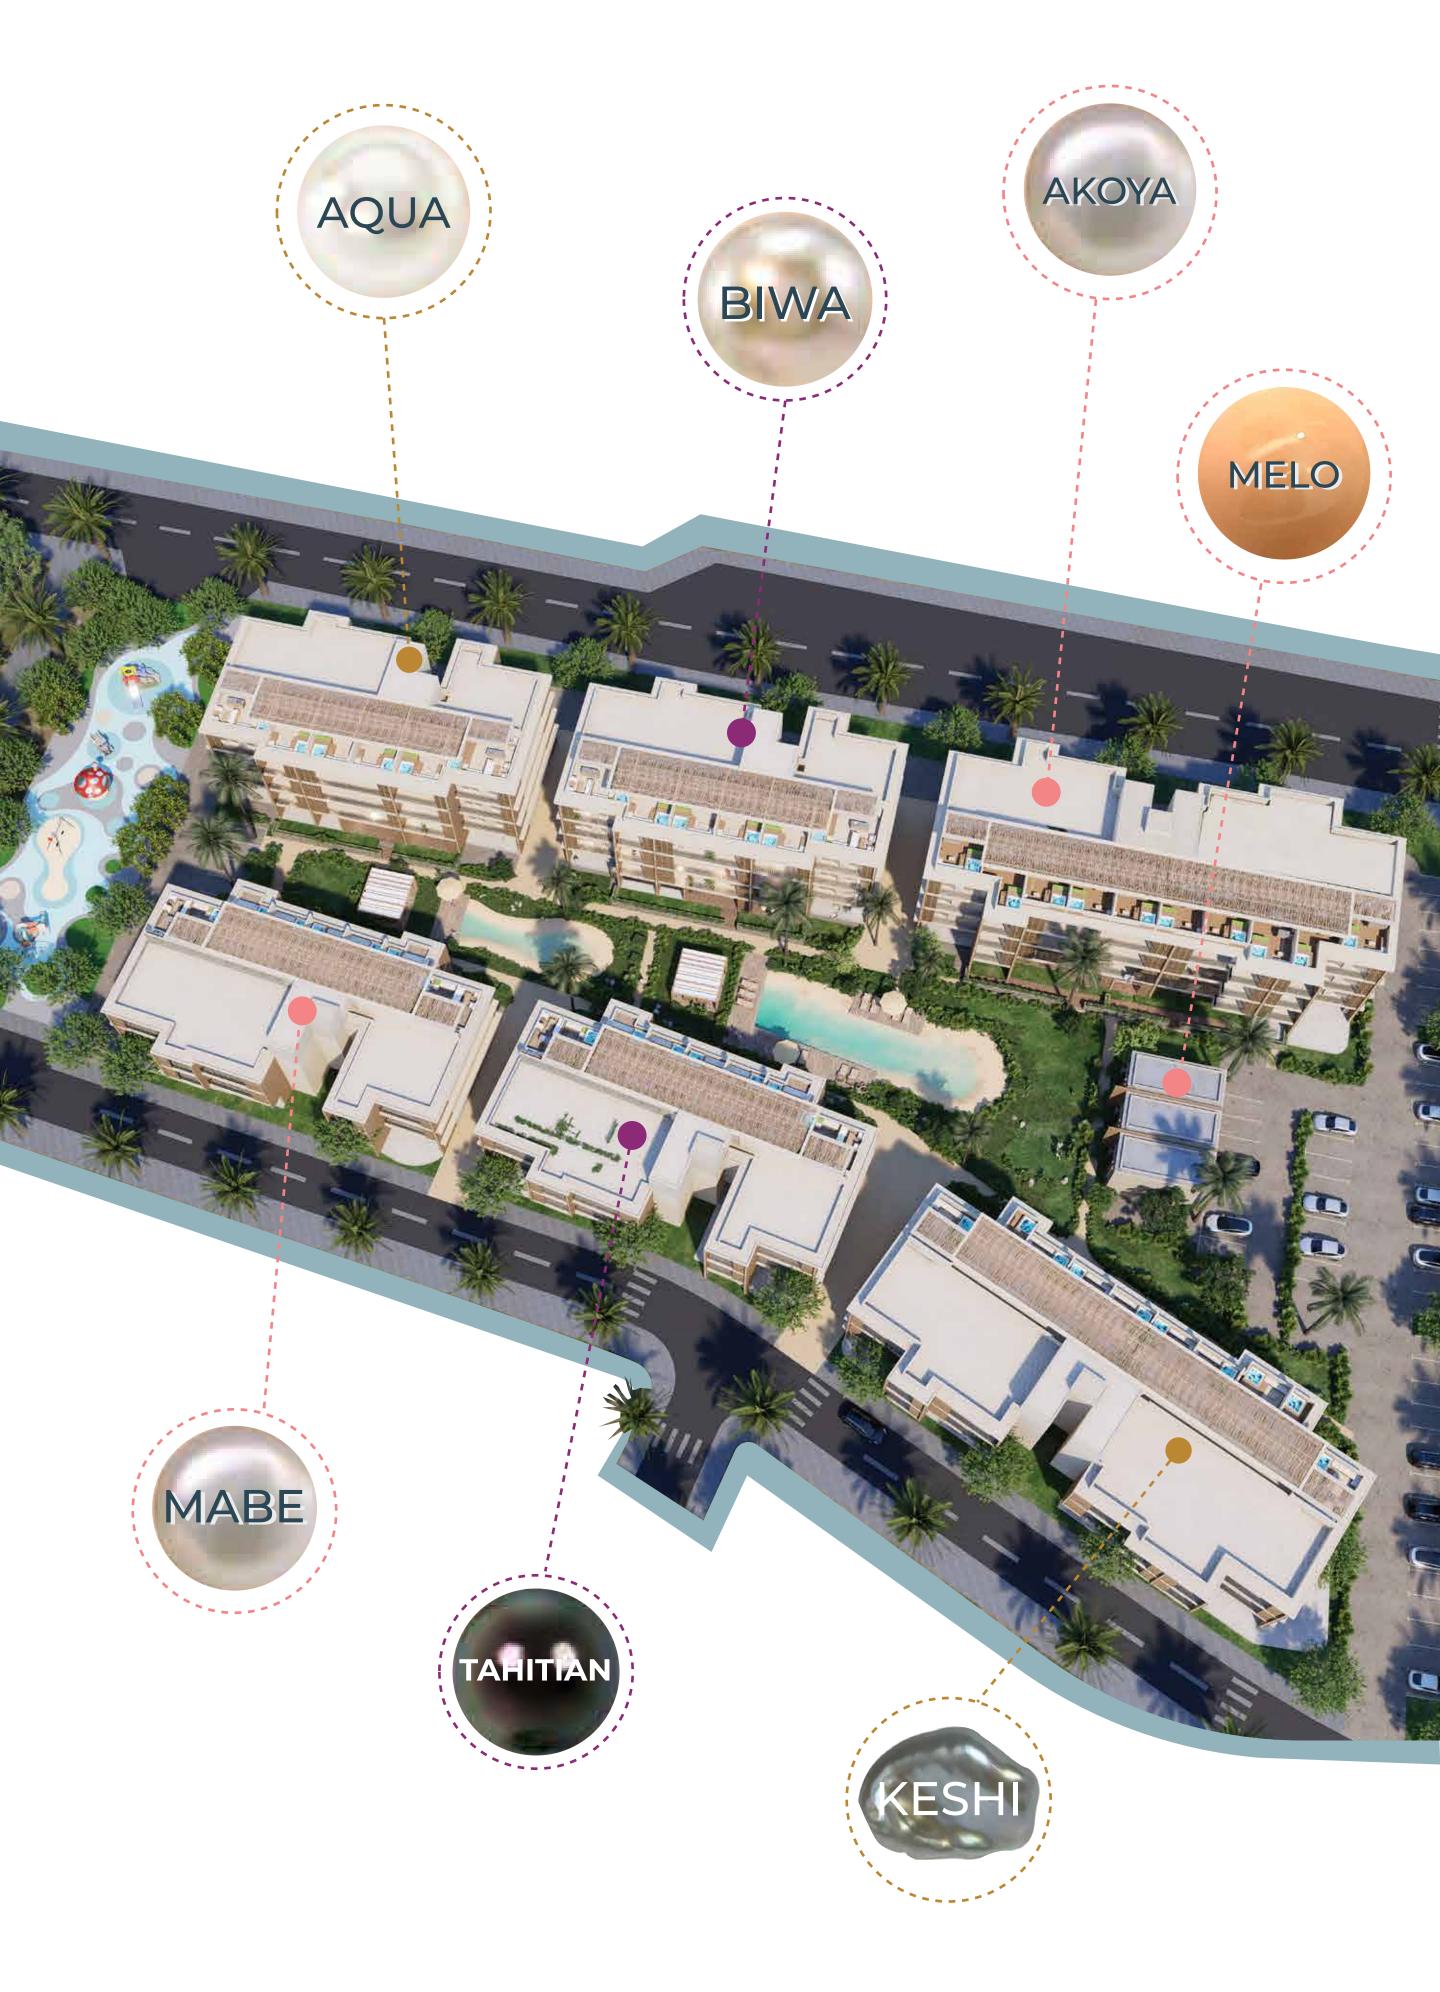

the Pyla area of Larnaca.
- Residential facility with 1, 2, & 3 bedrooms.
- O Various amenities, such as: swimming pools, gardens, playgrounds, gym and managed by proper facility management.
- O High levels of safety, privacy, and resident services.
- Only a four-minute drive to the beach.
- Energy-efficient project.
- O Close to the British University of Central Lancashire, with easy city center access.

## COMPOUND LOCATION



Locations and their proximity from the project:

- O Beach (4 min)
- O Schools (4 min)
- O The British University of Central Lancashire (4 min)
- O Services (5 min) (Restaurants, Pharmacies, Banks, Supermarkets)
- O Parks (6 min)

- O City Center (15 min)
- O Airport (17 min)
- Ayia Napa (25 min)
- Nicosia (40 min)
- Limassol (50 min)





#### COMPOUND BUILDINGS



# EXTERIOR ANDINERIOR



Modern and elegant buildings.







Sleek and contemporary bedroom design.



Beautifully designed living area.





Stylishly appointed bathroom.



Fitness
center with
a refreshing
garden view.







# PROPERTY TYPES



### BED ROOM



1 F 66 sqm avg



TYPE 1



TYPE 2

### BED ROOM



98 sqm



TYPE 1



TYPE 2

# S BED ROOM



**|=**| 3

<del>=</del> 3

avq

129 sqm



TYPE 1



TYPE 2

#### MASTER PLAN



## COMPOUND FEATURES









Garden View Gym



Tropical Garden Views



Energy-efficient project



Kid's Play Area



Balconies with Premium Views



Dedicated Parking Lots









EXPECTED

#### RETURNON INVESTMENT

AND THE RESERVENCE OF THE PARTY OF THE PARTY

## 5-9%

Apartments with 1,2 and 3 bedrooms



DEVELOPED BY



www.reachrealestate.com