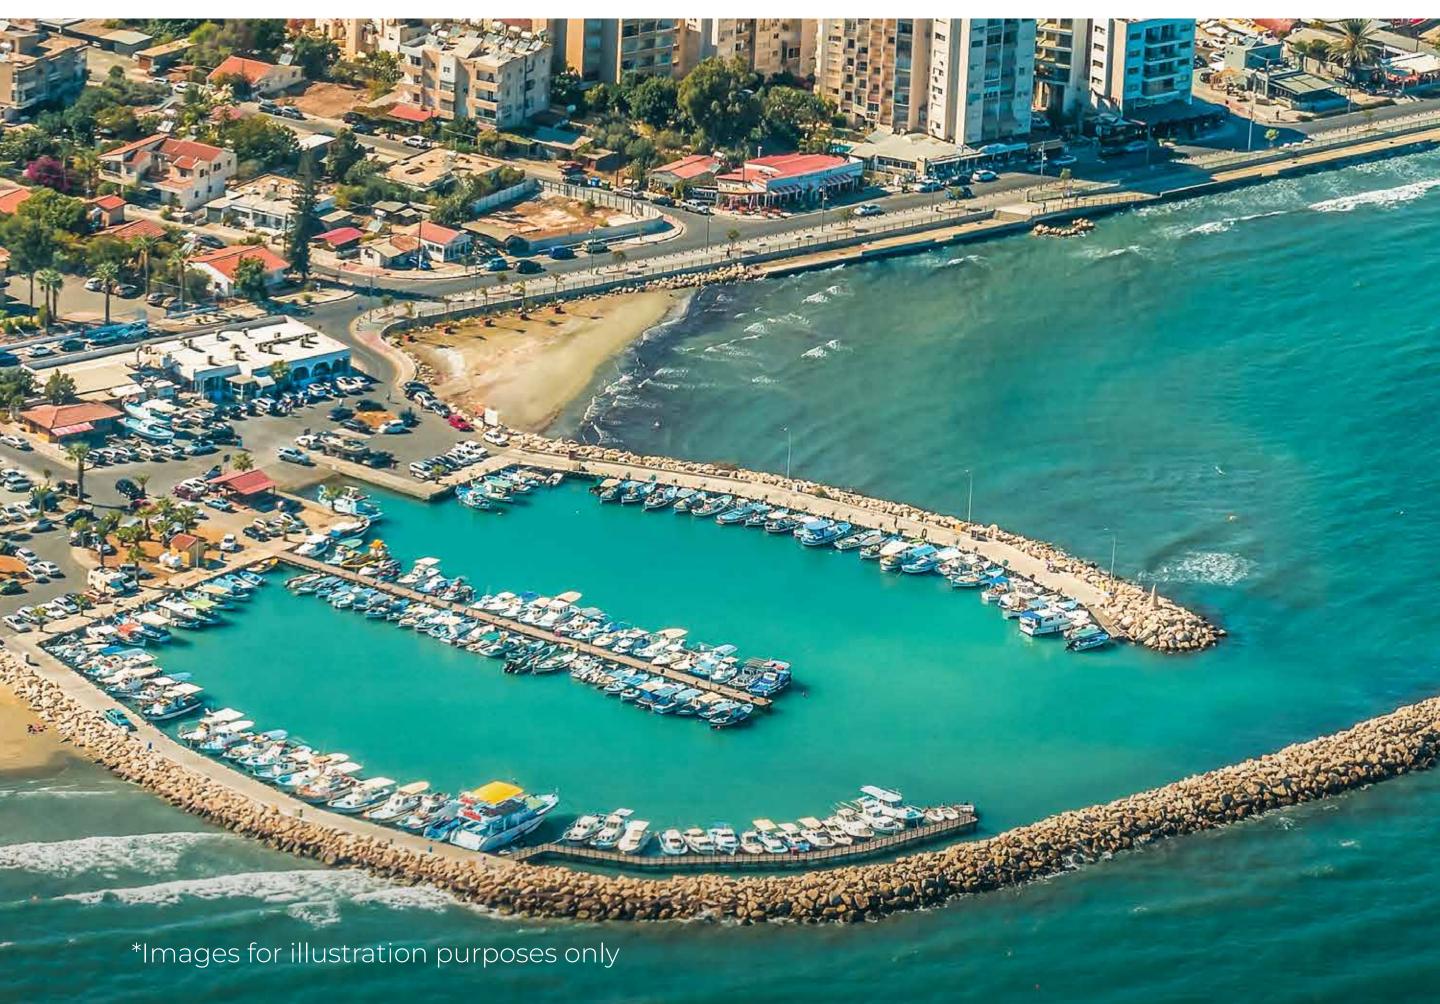

- O It is undergoing major infrastructure development.
- A promising city for real estate investments with an average annual appreciation growth of 5%.
- Future development projects are planned, such as: "New Larnaca Marina" and "Land of Tomorrow".
- Main airport in Cyprus is located in Larnaca.
- A strategic location between cities in Cyprus.
- Real estate in Larnaca has the highest price increase in Cyprus.

## COMPOUND LOCATION

Locations and their proximity from the project:

- O Beach (4 min)
- O Schools (4 min)
- O The British University of Central Lancashire (4 min)
- O Services (5 min) (Restaurants, Pharmacies, Banks, Supermarkets)
- O Parks (6 min)

- O City Center (15 min)
- O Airport (17 min)
- Ayia Napa (25 min)
- Nicosia (40 min)
- Limassol (50 min)